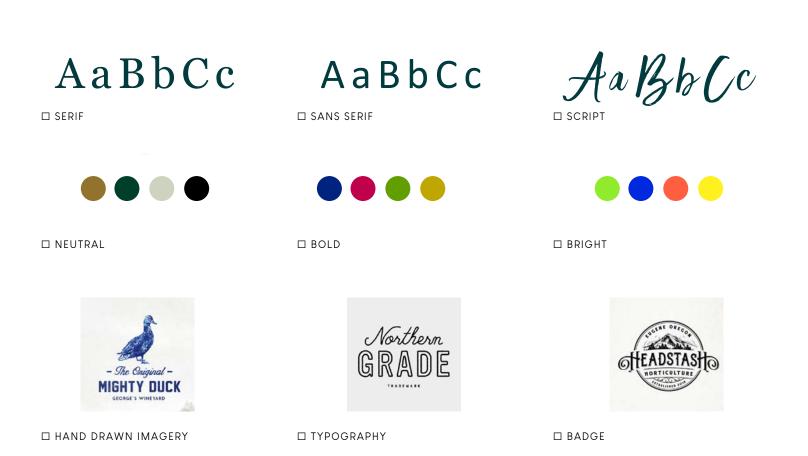

THREE WORDS TO DESCRIBE YOUR COMPANY:

NAME 3 BRANDS WHOSE STYLE YOU LIKE, AND WHAT YOU LIKE ABOUT THEM:

YOUR BRAND VALUES:

this or that



mark where you feel your brand falls on each spectrum:

| PERSONABLE & FRIENDLY    | CORPORATE, PROFESSIONAL    |
|--------------------------|----------------------------|
| SPONTANEOUS, HIGH ENERGY | CAREFUL THINKING, PLANNING |
| MODERN OR HIGH TECH      | CLASSIC & TRADITIONAL      |
| CUTTING EDGE             | ESTABLISHED                |
| FUN                      | SERIOUS                    |
| ACCESSIBLE TO ALL        | UPSCALE                    |

brand style descriptors

circle as many as you'd like that apply to your brand style:

| WHIMSICAL        | ТОМВОҮ         | SIMPLE       | CRAFTY       |
|------------------|----------------|--------------|--------------|
| BOHEMIAN         | GIRL NEXT DOOR | FUTURISTIC   | FEARLESS     |
| VINTAGE INSPIRED | SEXY           | BRIGHT